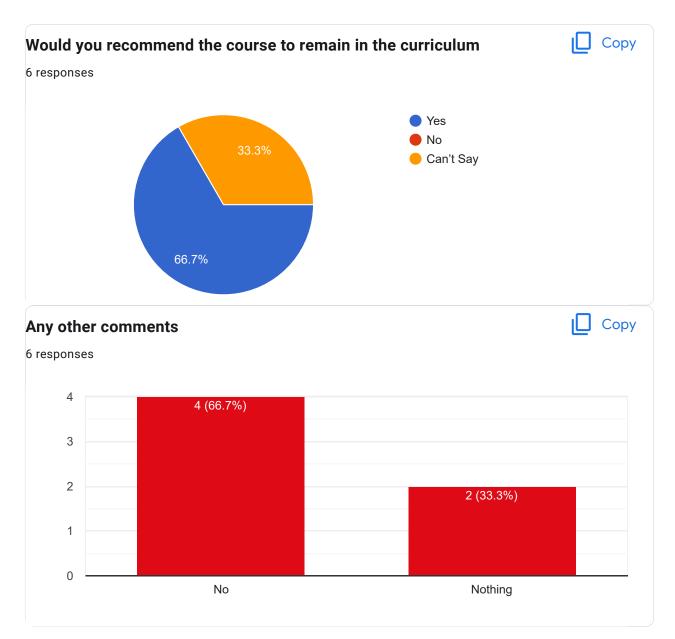

#### Course Title : Environmental Engineering – II | Course Code : CE(PC) 505











Course Title : Transportation Engineering | Course Code : CE(PC) 506



### Course progressing as per the lesson plan

6 responses



#### Presentation and completion of units are

Сору

Сору

6 responses



Session document for each session of the courses provided or not





#### Сору Continuous evaluation of student performance is 6 responses 4 4 (66.7%) 3 2 2 (33.3%) 1 0 (0%) 0 1 2 3 Copy Percentage of modules deliberated for Self-Learning in the course 6 responses 4 4 (66.7%) 3 2 1 1 (16.7%) 1 (16.7%) 0 80 90 95% After completion of the course so far, my understanding about the Copy importance of this course in engineering stream is 6 responses 6 5 (83.3%) 4 2 1 (16.7%) 0 (0%) 0 2 3 1



This content is neither created nor endorsed by Google. Report Abuse - Terms of Service - Privacy Policy

### Google Forms