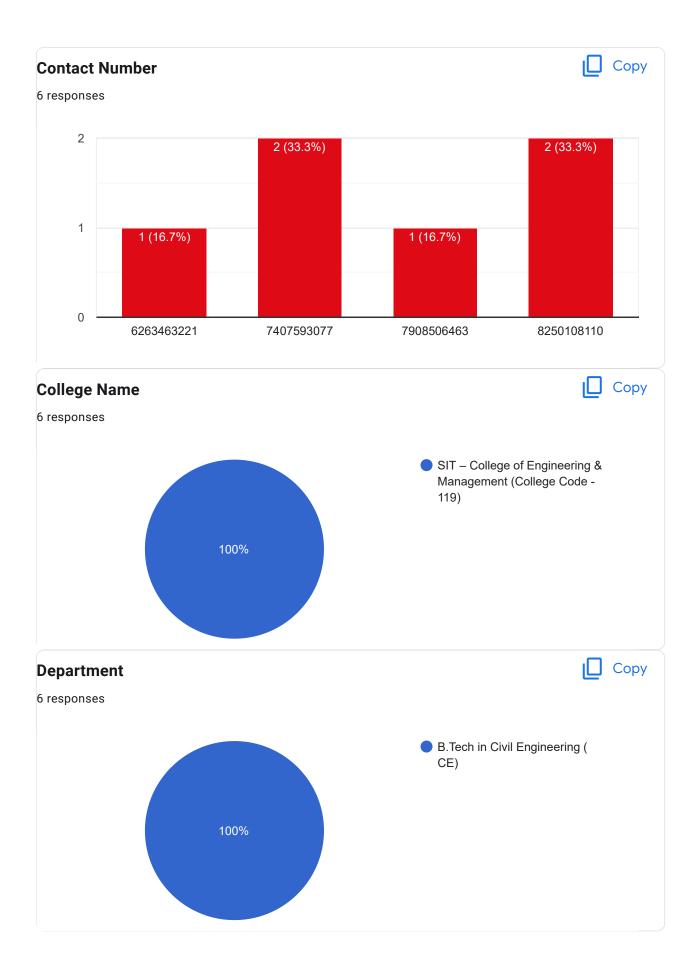

#### Course Title : Engineering Hydrology | Course Code : CE(PC) 502

Course Title : Structural Analysis – I | Course Code : CE(PC) 503