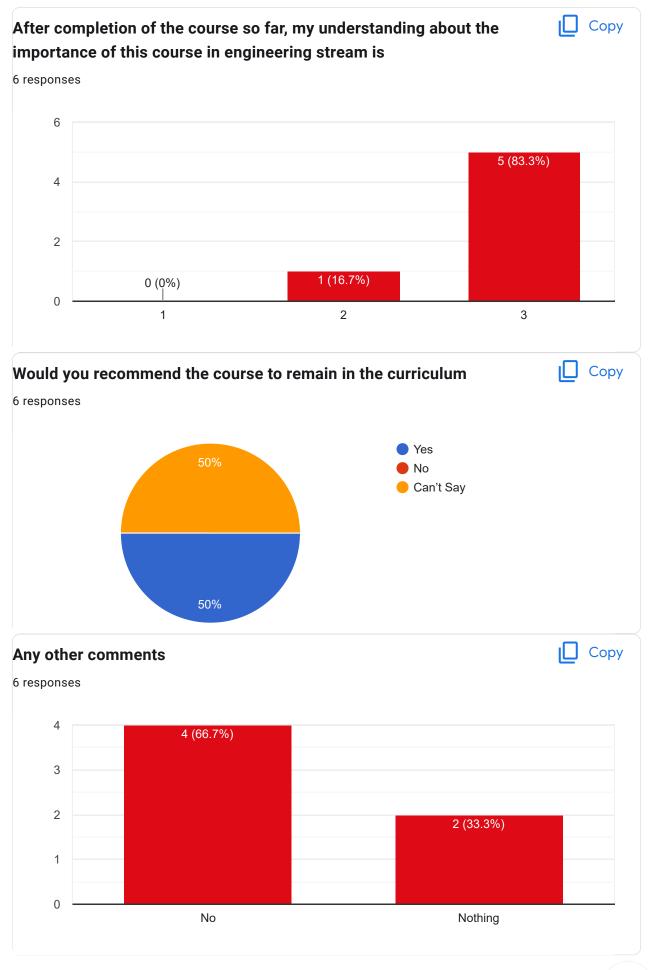

#### Сору Continuous evaluation of student performance is 6 responses 4 4 (66.7%) 3 2 2 (33.3%) 1 0 (0%) 0 1 2 3 Copy Percentage of modules deliberated for Self-Learning in the course 6 responses 4 4 (66.7%) 3 2 1 1 (16.7%) 1 (16.7%) 0 80 90 95% After completion of the course so far, my understanding about the Copy importance of this course in engineering stream is 6 responses 6 5 (83.3%) 4 2 1 (16.7%) 0 (0%) 0 2 3 1