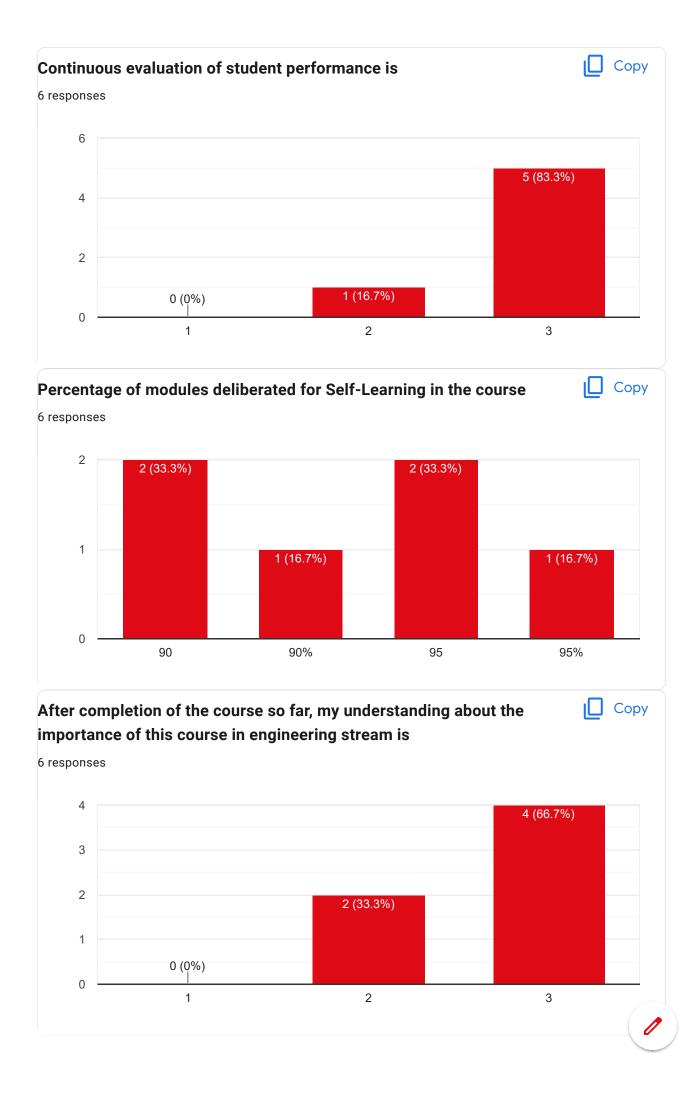

# CE | 5th | Summative Student Feedback on Course

Сору

6 responses

Publish analytics

#### Student Name

6 responses

























#### Course Title : Engineering Hydrology | Course Code : CE(PC) 502













Course Title : Structural Analysis – I | Course Code : CE(PC) 503



## Course progressing as per the lesson plan

6 responses



#### Presentation and completion of units are

Сору

Сору

6 responses



Session document for each session of the courses provided or not









#### Course Title : Soil Mechanics - II | Course Code : CE(PC) 504













#### Course Title : Environmental Engineering – II | Course Code : CE(PC) 505











Course Title : Transportation Engineering | Course Code : CE(PC) 506



### Course progressing as per the lesson plan

6 responses



#### Presentation and completion of units are

Сору

Сору

6 responses



Session document for each session of the courses provided or not





#### Сору Continuous evaluation of student performance is 6 responses 4 4 (66.7%) 3 2 2 (33.3%) 1 0 (0%) 0 1 2 3 Copy Percentage of modules deliberated for Self-Learning in the course 6 responses 4 4 (66.7%) 3 2 1 1 (16.7%) 1 (16.7%) 0 80 90 95% After completion of the course so far, my understanding about the Copy importance of this course in eng