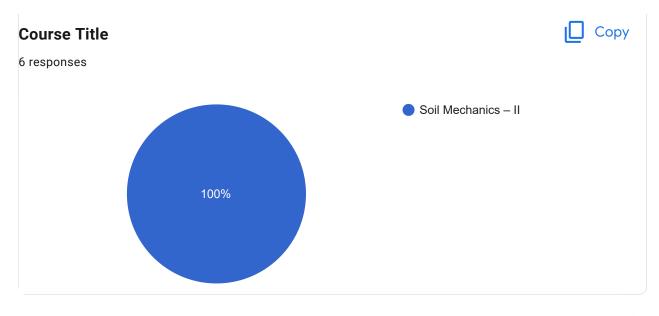

# CE | 5th | Summative Student Feedback on Course

Сору

6 responses

Publish analytics

#### Student Name

6 responses

























#### Course Title : Engineering Hydrology | Course Code : CE(PC) 502













Course Title : Structural Analysis – I | Course Code : CE(PC) 503



## Course progressing as per the lesson plan

6 responses



#### Presentation and completion of units are

Сору

Сору

6 responses



Session document for each session of the courses provided or not









#### Course Title : Soil Mechanics - II | Course Code : CE(PC) 504













#### Course Title : Environmental Engineering – II | Course Code : CE(PC) 505











Course Title : Transportation Engineering | Course Code : CE(PC) 506



### Course progressing as per the lesson plan

6 responses



#### Presentation and completion of units are

Сору

Сору

6 responses



Session document for each session of the courses provided or not





#### Сору Continuous evaluation of student performance is 6 responses 4 4 (66.7%) 3 2 2 (33.3%) 1 0 (0%) 0 1 2 3 Copy Percentage of modules deliberated for Self-Learning in the course 6 responses 4 4 (66.7%) 3 2 1 1 (16.7%) 1 (16.7%) 0 80 90 95% After completion of the course so far, my understanding about the Copy importance of this course in engineering stream is 6 responses 6 5 (83.3%) 4 2 1 (16.7%) 0 (0%) 0 2 3 1