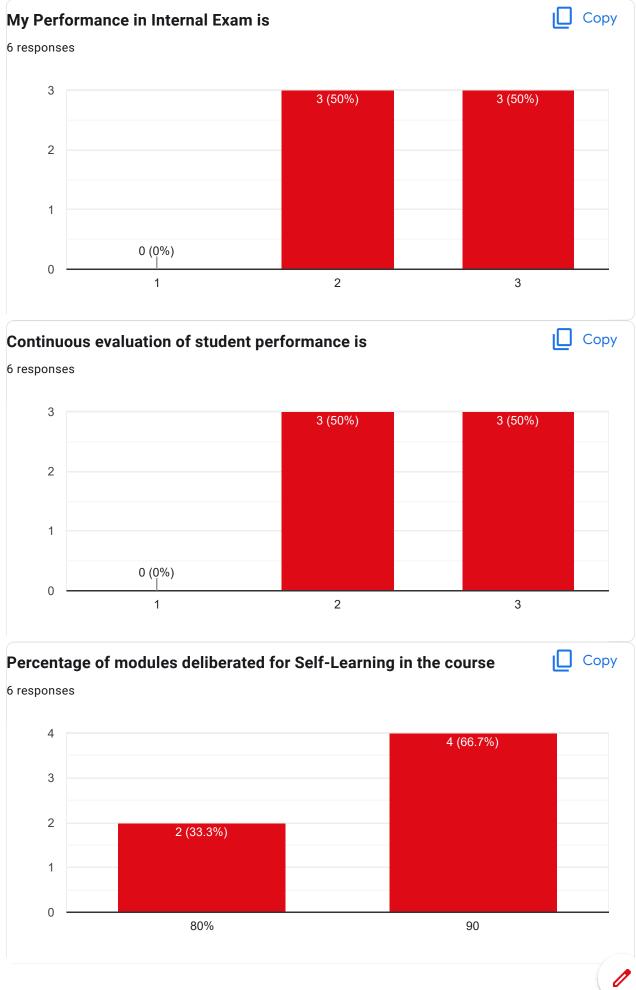

#### Сору Continuous evaluation of student performance is 6 responses 4 4 (66.7%) 3 2 2 (33.3%) 1 0 (0%) 0 1 2 3 Copy Percentage of modules deliberated for Self-Learning in the course 6 responses 4 4 (66.7%) 3 2 1 1 (16.7%) 1 (16.7%) 0 80 90 95% After completion of the course so far, my understanding about the Copy importance of this course in engineering stream is 6 responses 6 5 (83.3%) 4 2 1 (16.7%) 0 (0%) 0 2 3 1