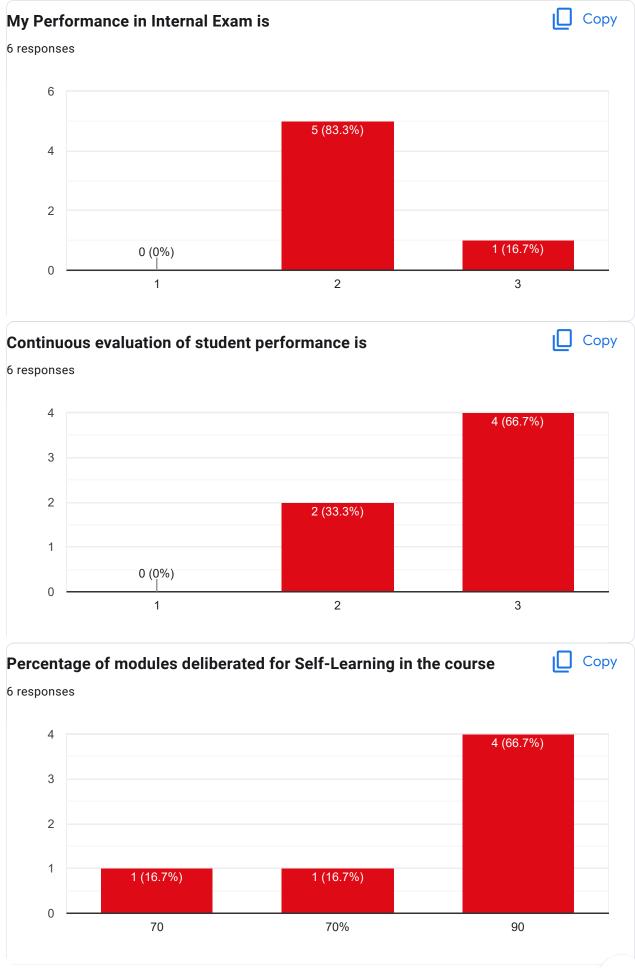

#### Сору Continuous evaluation of student performance is 6 responses 4 4 (66.7%) 3 2 2 (33.3%) 1 0 (0%) 0 1 2 3 Copy Percentage of modules deliberated for Self-Learning in the course 6 responses 4 4 (66.7%) 3 2 1 1 (16.7%) 1 (16.7%) 0 80 90 95% After completion of the course so far, my understanding about the Copy importance of this course in engineering stream is 6 responses 6 5 (83.3%) 4 2 1 (16.7%) 0 (0%) 0 2 3 1