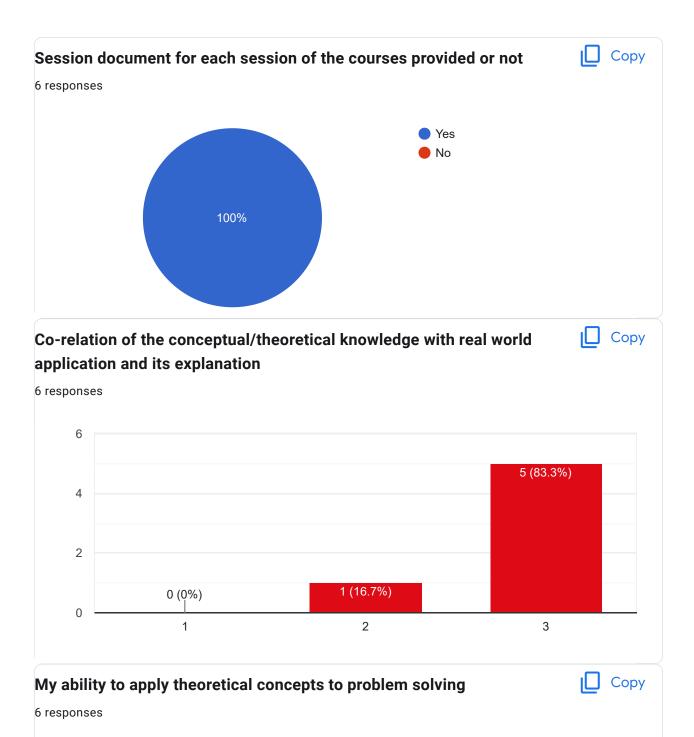

#### Presentation and completion of units are

Сору

Сору

6 responses

Session document for each session of the courses provided or not

### Course progressing as per the lesson plan

6 responses