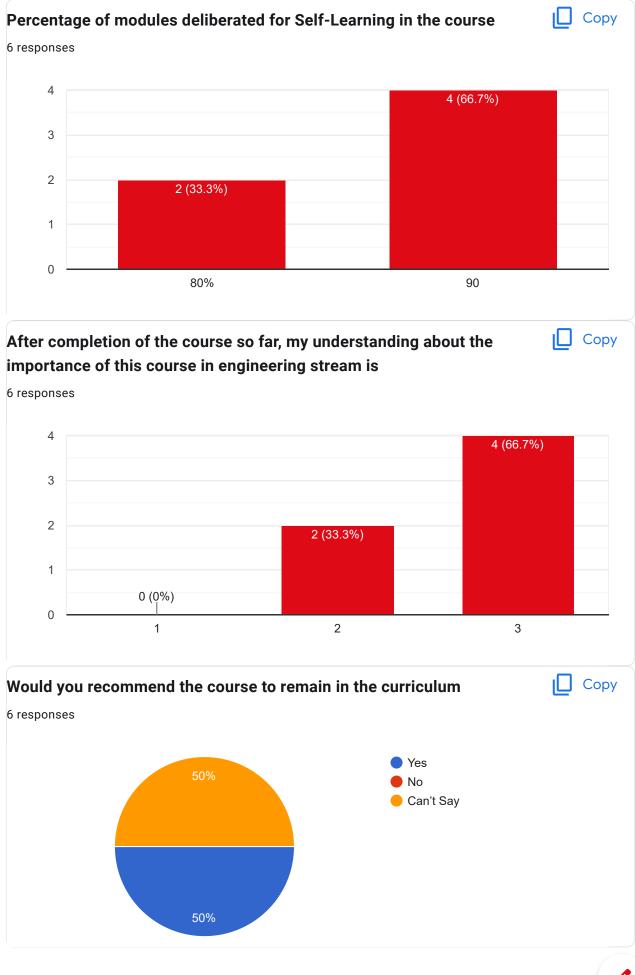

#### Сору Continuous evaluation of student performance is 6 responses 4 4 (66.7%) 3 2 2 (33.3%) 1 0 (0%) 0 1 2 3 Copy Percentage of modules deliberated for Self-Learning in the course 6 responses 4 4 (66.7%) 3 2 1 1 (16.7%) 1 (16.7%) 0 80 90 95% After completion of the course so far, my understanding about the Copy importance of this course in engineering stream is 6 responses 6 5 (83.3%) 4 2 1 (16.7%) 0 (0%) 0 2 3 1