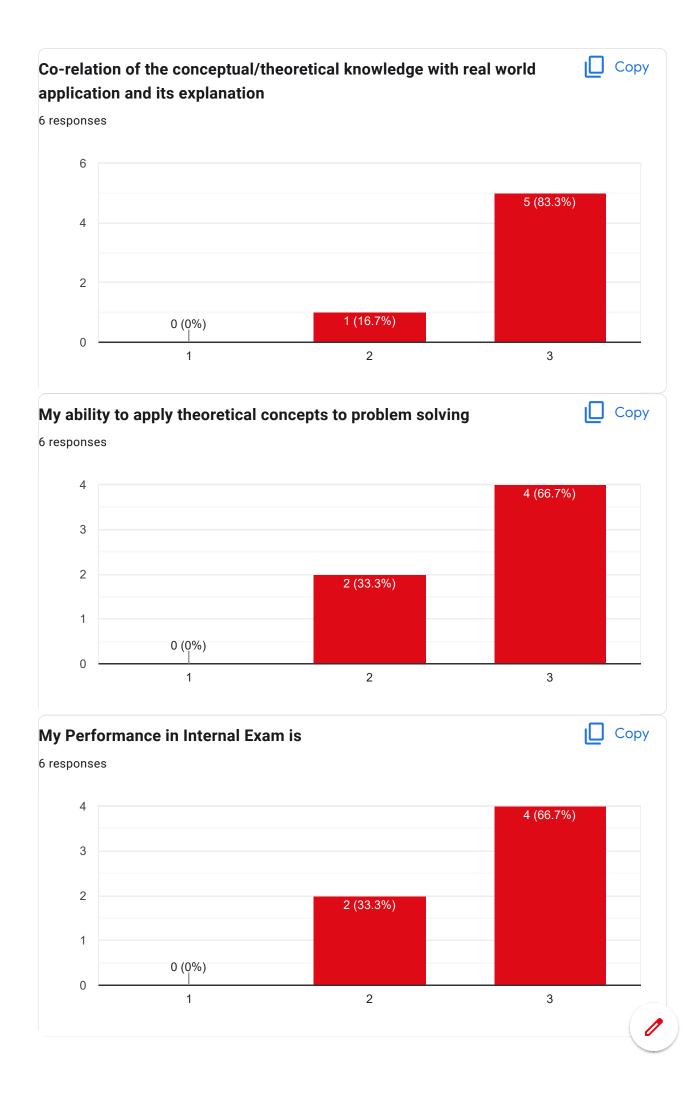

# CE | 5th | Summative Student Feedback on Course

Сору

6 responses

Publish analytics

#### Student Name

6 responses

























#### Course Title : Engineering Hydrology | Course Code : CE(PC) 502













Course Title : Structural Analysis – I | Course Code : CE(PC) 503



## Course progressing as per the lesson plan

6 responses



#### Presentation and completion of units are

Сору

Сору

6 responses



Session document for each session of the courses provided or not









#### Course Title : Soil Mechanics - II | Course Code : CE(PC) 504













#### Course Title : Environmental Engineering – II | Course Code : CE(PC) 505











Course Title : Transportation Engineering | Course Code : CE(PC) 506



### Course progressing as per the lesson plan

6 responses



#### Presentation and completion of units are

Сору

Сору

6 responses



Session document for each session of the courses provided or not





#### Сору Continuous evaluation of student performance is 6 responses 4 4 (66.7%) 3 2 2 (33.3%) 1 0 (0%) 0 1 2 3 Copy Percentage of modules deliberated for Self-Learning in the course 6 responses 4 4 (66.7%) 3 2 1 1 (16.7%) 1 (16.7%) 0 80 90 95% After completion of the course so far, my understanding about the Copy importance of this course in e