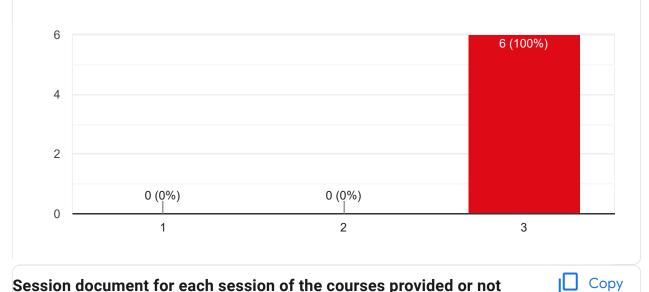

#### Presentation and completion of units are

Сору

Сору

6 responses

Session document for each session of the courses provided or not