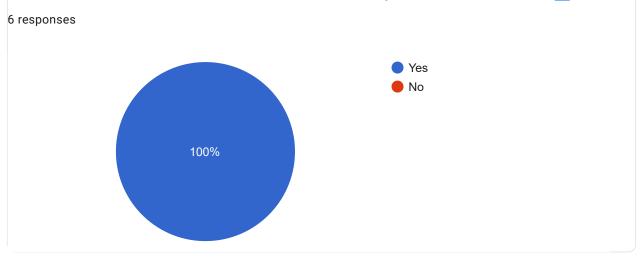

#### Presentation and completion of units are

Сору

Сору

6 responses

Session document for each session of the courses provided or not