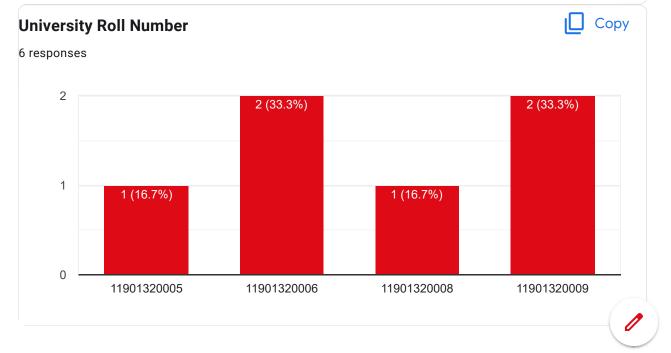

# CE | 5th | Summative Student Feedback on Course

Сору

6 responses

Publish analytics

#### Student Name

6 responses

























#### Course Title : Engineering Hydrology | Course Code : CE(PC) 502













Course Title : Structural Analysis – I | Course Code : CE(PC) 503



## Course progressing as per the lesson plan

6 responses



#### Presentation and completion of units are

Сору

Сору

6 responses



Session document for each session of the courses provided or not









#### Course Title : Soil Mechanics - II | Course Code : CE(PC) 504













#### Course Title : Environmental Engineering – II | Course Code : CE(PC) 505











Course Title : Transportation Engineering | Course Code : CE(PC) 506



### Course progressing as per the lesson plan

6 responses



#### Presentation and completion of units are

Сору

Сору

6 responses



Session document for each session of the