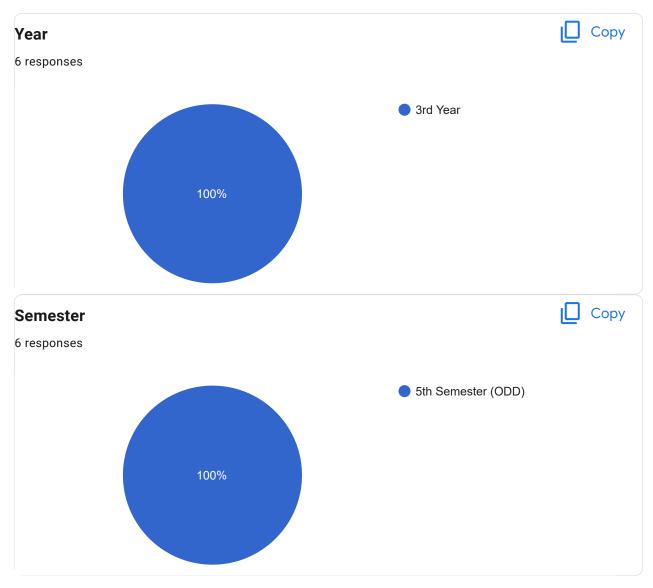

#### Course Title : Engineering Hydrology | Course Code : CE(PC) 502

Course Title : Structural Analysis – I | Course Code : CE(PC) 503