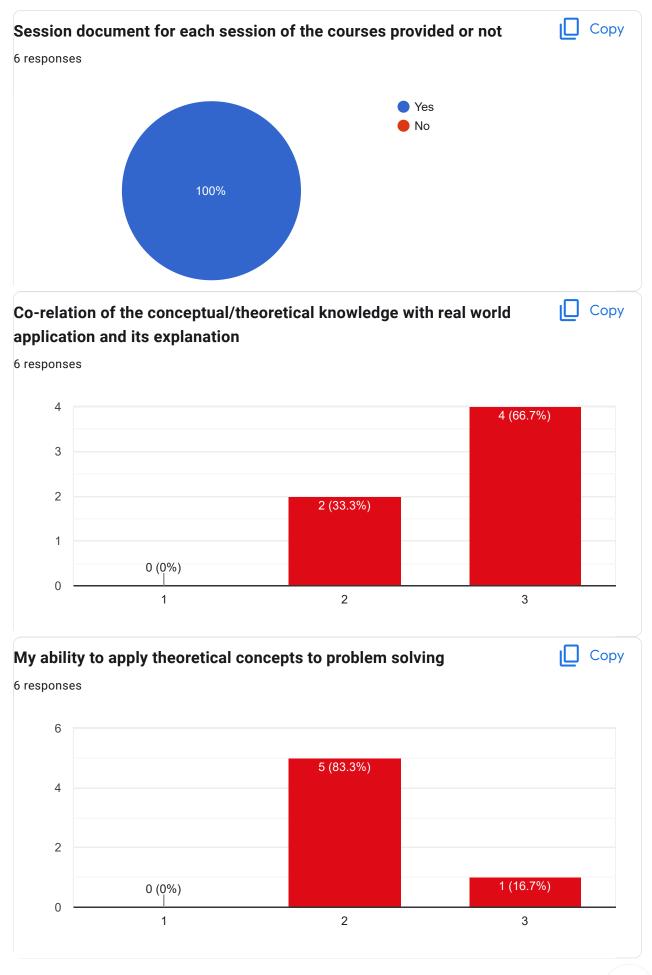

#### Presentation and completion of units are

Сору

Сору

6 responses

Session document for each session of the courses provided or not