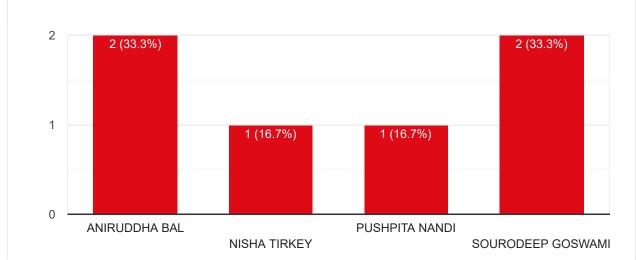

# CE | 5th | Summative Student Feedback on Course

Сору

6 responses

Publish analytics

#### Student Name

6 responses

























#### Course Title : Engineering Hydrology | Course Code : CE(PC) 502













Course Title : Structural Analysis – I | Course Code : CE(PC) 503



## Course progressing as per the lesson plan

6 responses



#### Presentation and completion of units are

Сору

Сору

6 responses



Session document for each session of the courses provided or not









#### Course Title : Soil Mechanics - II | Course Code : CE(PC) 504













#### Course Title : Environmental Engineering – II | Course Code : CE(PC) 505











Course Title : Transportation Engineering | Course Code : CE(PC) 506



### Course progressing as per the lesson plan

6 responses



#### Presentation and completion of units are

Сору

Сору

6 responses



Session document for each session of th