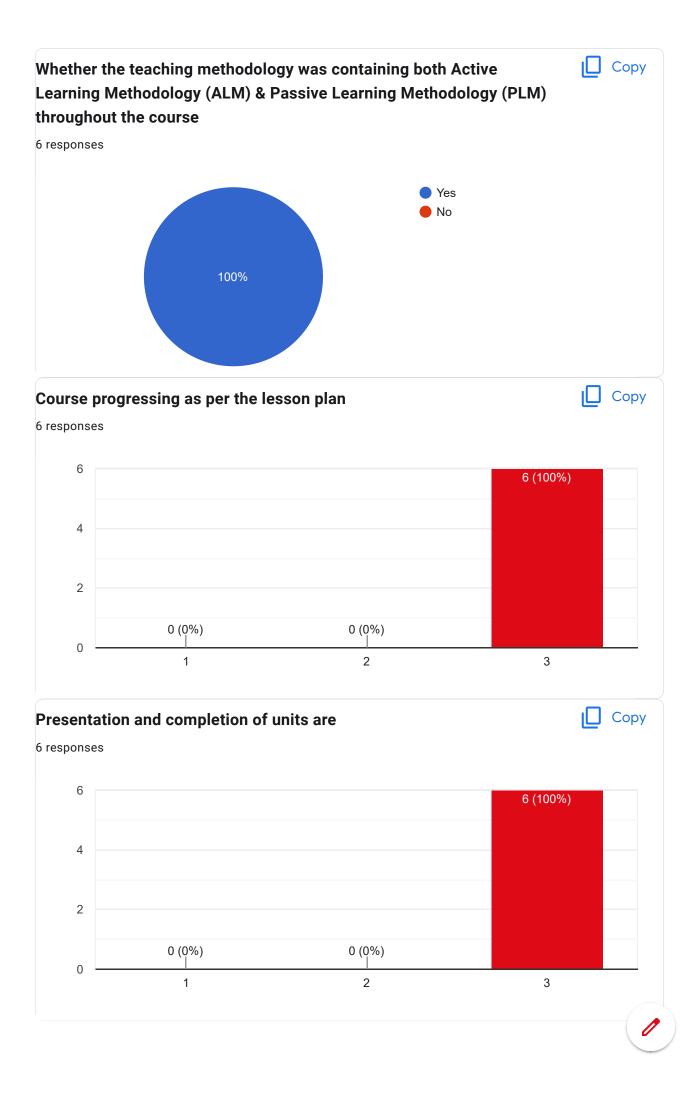

# CE | 5th | Summative Student Feedback on Course

Сору

6 responses

Publish analytics

## Course progressing as per the lesson plan

6 responses

#### Presentation and completion of units are

Сору

Сору

6 responses

Session document for each session of the courses provided or not