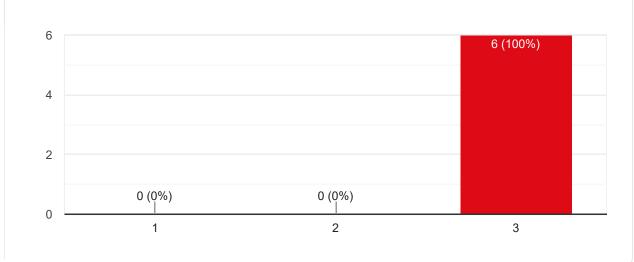

## Course progressing as per the lesson plan

6 responses

### Course progressing as per the lesson plan

6 responses