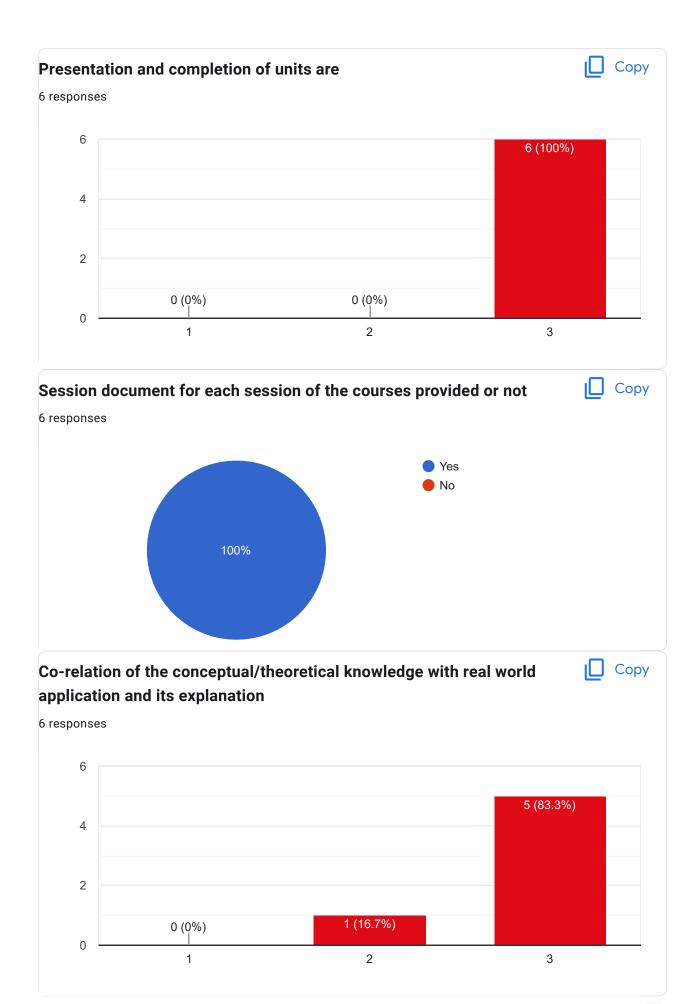

#### Presentation and completion of units are

Сору

Сору

6 responses

Session document for each session of the courses provided or not