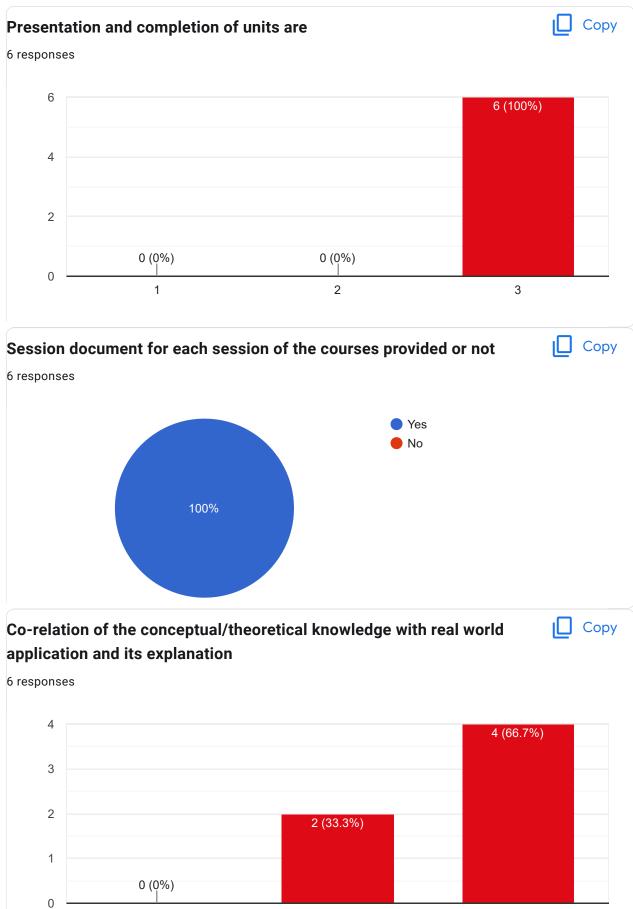

# CE | 5th | Summative Student Feedback on Course

Сору

6 responses

Publish analytics

#### Student Name

6 responses

























#### Course Title : Engineering Hydrology | Course Code : CE(PC) 502













Course Title : Structural Analysis – I | Course Code : CE(PC) 503



## Course progressing as per the lesson plan

6 responses



#### Presentation and completion of units are

Сору

Сору

6 responses



Session document for each session of the courses provided or not









#### Course Title : Soil Mechanics - II | Course Code : CE(PC) 504













#### Course Title : Environmental Engineering – II | Course Code : CE(PC) 505











Course Title : Transportation Engineering | Course Code : CE(PC) 506



### Course progressing as per the lesson plan

6 responses



#### Presentation and completion of units are

Сору

Сору

6 responses



Session document for each session of the courses prov