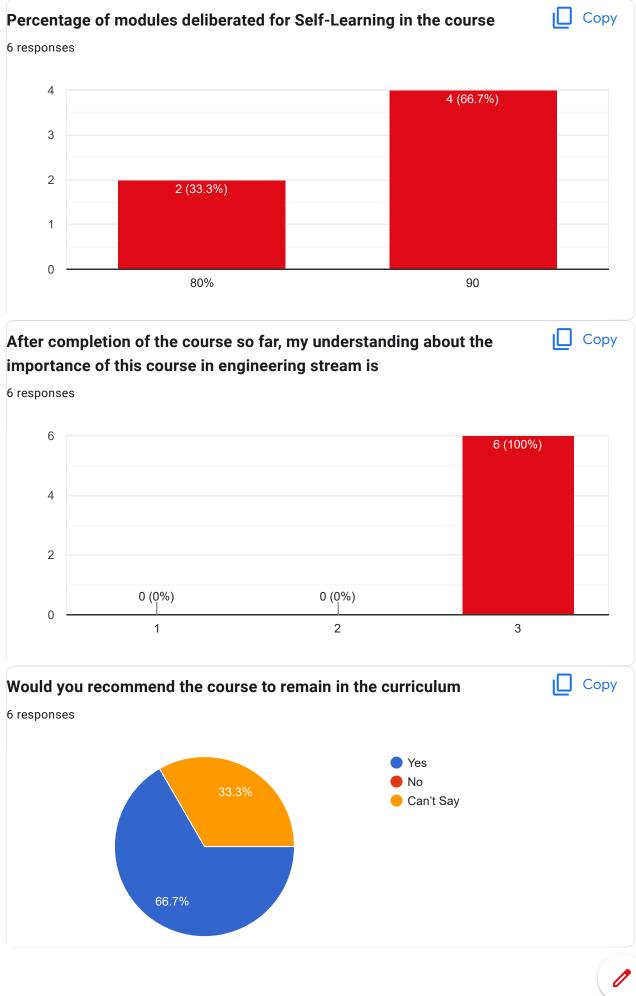

#### Сору Continuous evaluation of student performance is 6 responses 4 4 (66.7%) 3 2 2 (33.3%) 1 0 (0%) 0 1 2 3 Copy Percentage of modules deliberated for Self-Learning in the course 6 responses 4 4 (66.7%) 3 2 1 1 (16.7%) 1 (16.7%) 0 80 90 95% After completion of the course so far, my understanding about the Copy importance of this course in engineering stream is 6 responses 6 5 (83.3%) 4 2 1 (16.7%) 0 (0%) 0 2 3 1