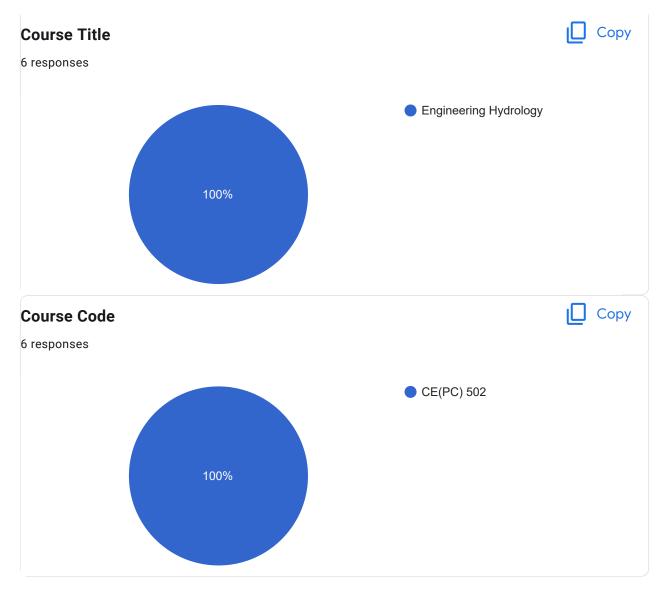

#### Course Title : Engineering Hydrology | Course Code : CE(PC) 502

Course Title : Structural Analysis – I | Course Code : CE(PC) 503