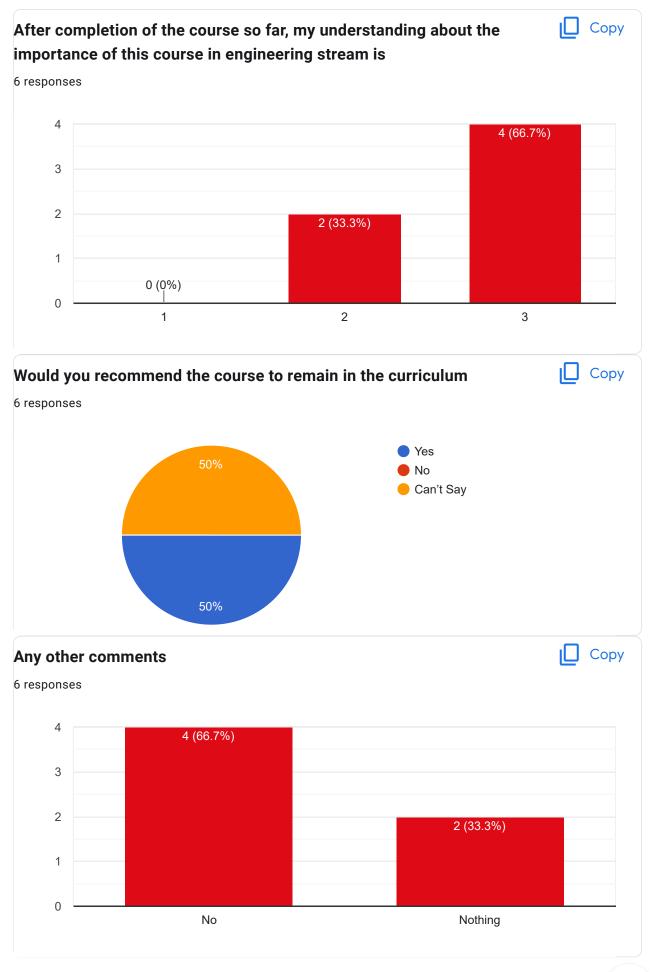

#### Сору Continuous evaluation of student performance is 6 responses 4 4 (66.7%) 3 2 2 (33.3%) 1 0 (0%) 0 1 2 3 Copy Percentage of modules deliberated for Self-Learning in the course 6 responses 4 4 (66.7%) 3 2 1 1 (16.7%) 1 (16.7%) 0 80 90 95% After completion of the course so far, my understanding about the Copy importance of this course in engineering stream is 6 responses 6 5 (83.3%) 4 2 1 (16.7%) 0 (0%) 0 2 3 1