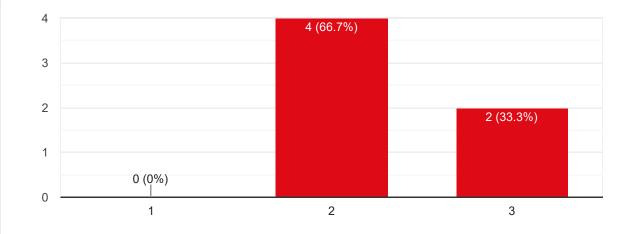

#### Presentation and completion of units are

Сору

Сору

6 responses

Session document for each session of the courses provided or not