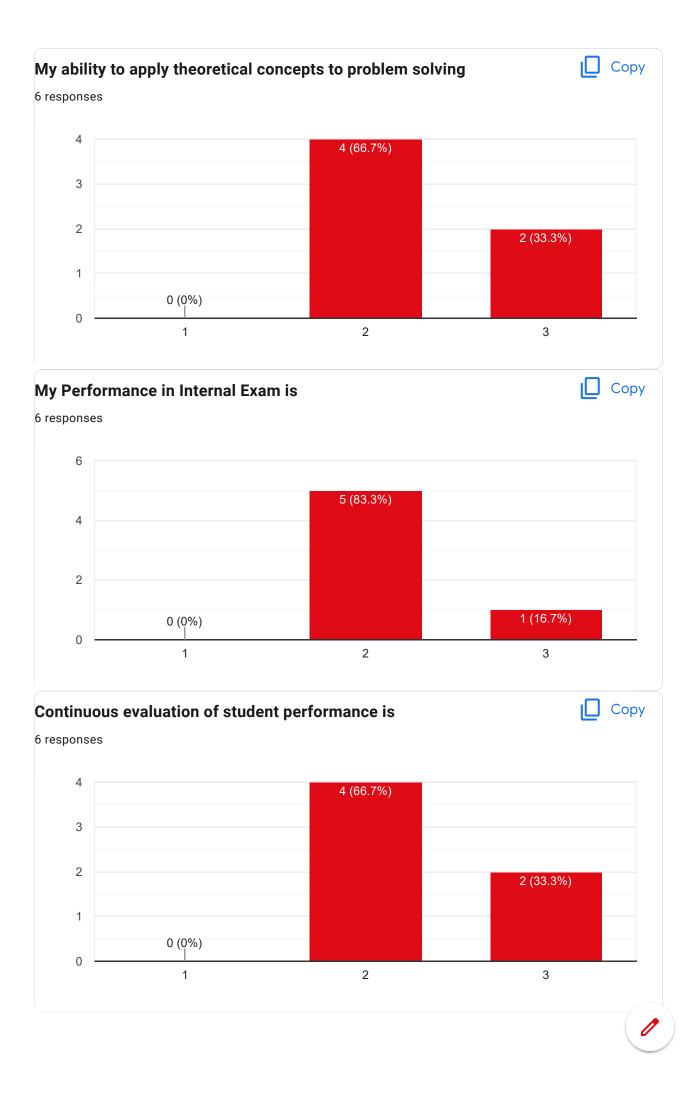

#### Сору Continuous evaluation of student performance is 6 responses 4 4 (66.7%) 3 2 2 (33.3%) 1 0 (0%) 0 1 2 3 Copy Percentage of modules deliberated for Self-Learning in the course 6 responses 4 4 (66.7%) 3 2 1 1 (16.7%) 1 (16.7%) 0 80 90 95% After completion of the course so far, my understanding about the Copy importance of this course in engineering stream is 6 responses 6 5 (83.3%) 4 2 1 (16.7%) 0 (0%) 0 2 3 1