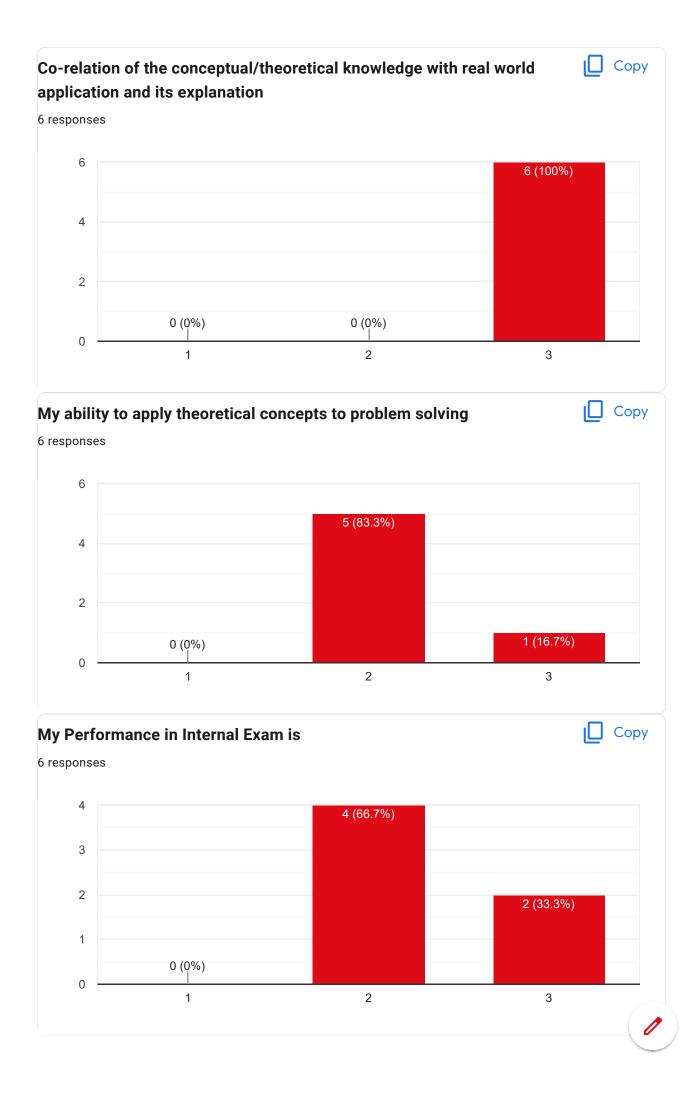

#### Сору Continuous evaluation of student performance is 6 responses 4 4 (66.7%) 3 2 2 (33.3%) 1 0 (0%) 0 1 2 3 Copy Percentage of modules deliberated for Self-Learning in the course 6 responses 4 4 (66.7%) 3 2 1 1 (16.7%) 1 (16.7%) 0 80 90 95% After completion of the course so far, my understanding about the Copy importance of this course in engineering stream is 6 responses 6 5 (83.3%) 4 2 1 (16.7%) 0 (0%) 0 2 3 1