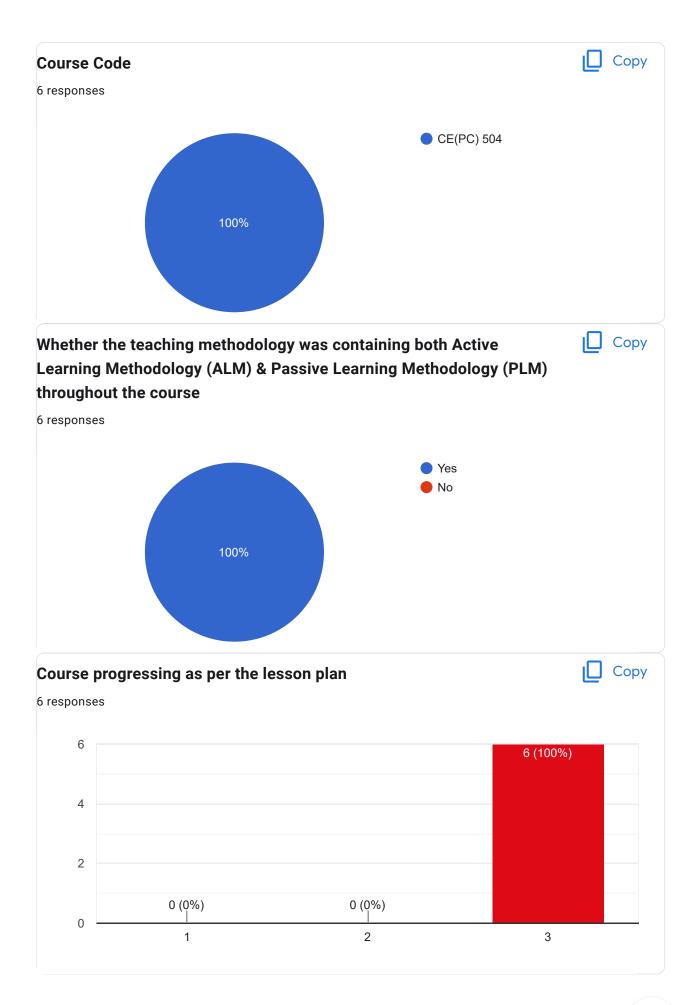

#### Course Title : Soil Mechanics - II | Course Code : CE(PC) 504

## Course progressing as per the lesson plan

6 responses