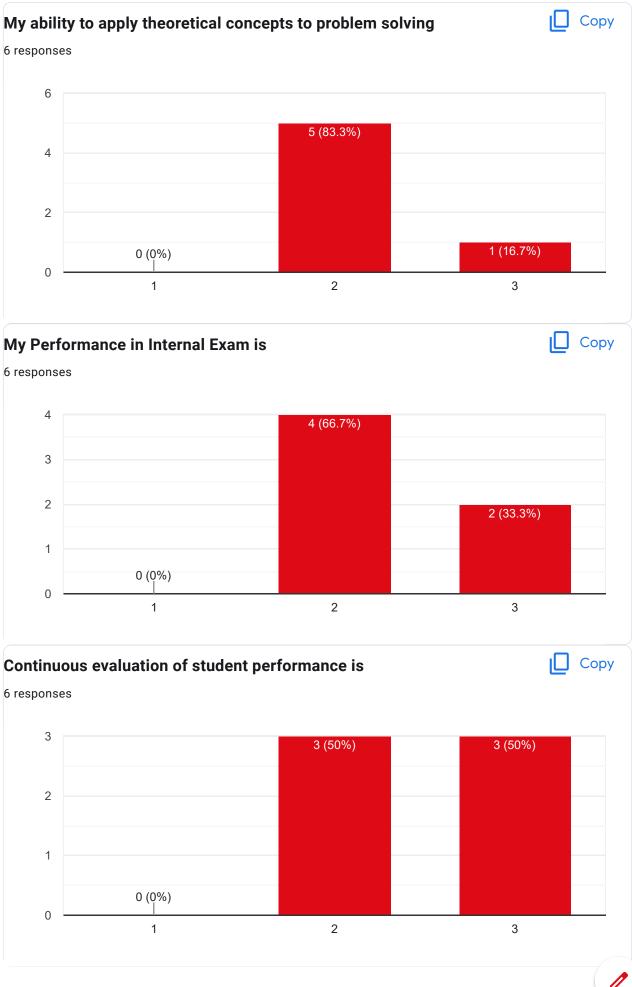

#### Сору Continuous evaluation of student performance is 6 responses 4 4 (66.7%) 3 2 2 (33.3%) 1 0 (0%) 0 1 2 3 Copy Percentage of modules deliberated for Self-Learning in the course 6 responses 4 4 (66.7%) 3 2 1 1 (16.7%) 1 (16.7%) 0 80 90 95% After completion of the course so far, my understanding about the Copy importance of this course in engineering stream is 6 responses 6 5 (83.3%) 4 2 1 (16.7%) 0 (0%) 0 2 3 1