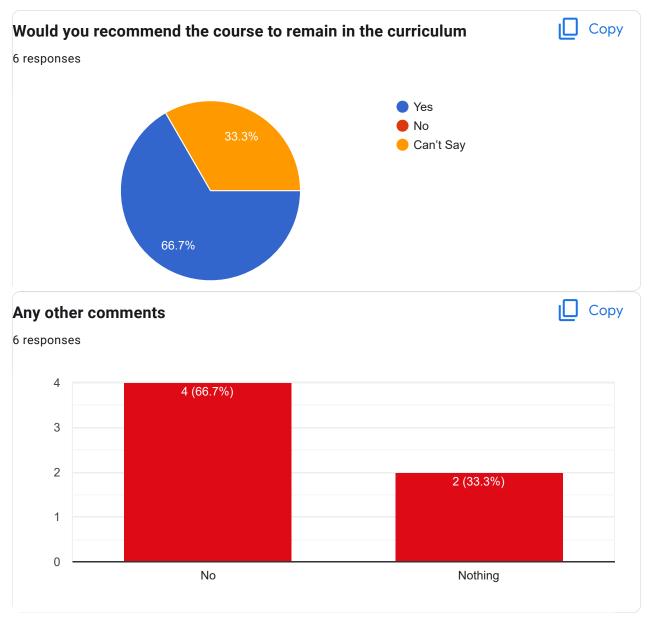

# CE | 5th | Summative Student Feedback on Course

Сору

6 responses

Publish analytics

#### Student Name

6 responses

























#### Course Title : Engineering Hydrology | Course Code : CE(PC) 502













Course Title : Structural Analysis – I | Course Code : CE(PC) 503



## Course progressing as per the lesson plan

6 responses



#### Presentation and completion of units are

Сору

Сору

6 responses



Session document for each session of the courses provided or not









#### Course Title : Soil Mechanics - II | Course Code : CE(PC) 504













#### Course Title : Environmental Engineering – II | Course Code : CE(PC) 505











Course Title : Transportation Engineering | Course Code : CE(PC) 506



### Course progressing as per the lesson plan

6 responses



#### Presentation and completion of units are

Сору

Сору

6 responses



Session document for each session of the courses provided or not





#### Сору Continuous evaluation of student performance is 6 responses 4 4 (66.7%) 3 2 2 (33.3%) 1 0 (0%) 0 1 2 3 Copy Percentage of modules deliberated for Self-Learning in the course 6 responses 4 4 (66.7%) 3 2 1 1 (16.7%) 1 (16.7%) 0 80 90 95% After completion of the course so far, my understanding about the Copy importance of this course in engin