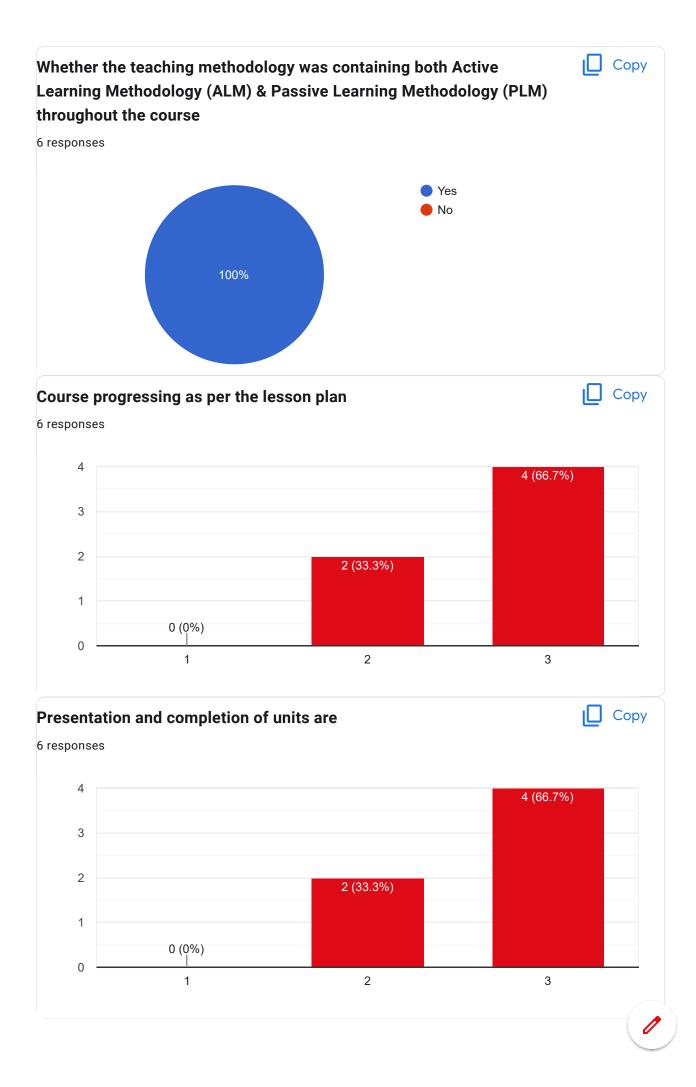

## Course progressing as per the lesson plan

6 responses

### Course progressing as per the lesson plan

6 responses